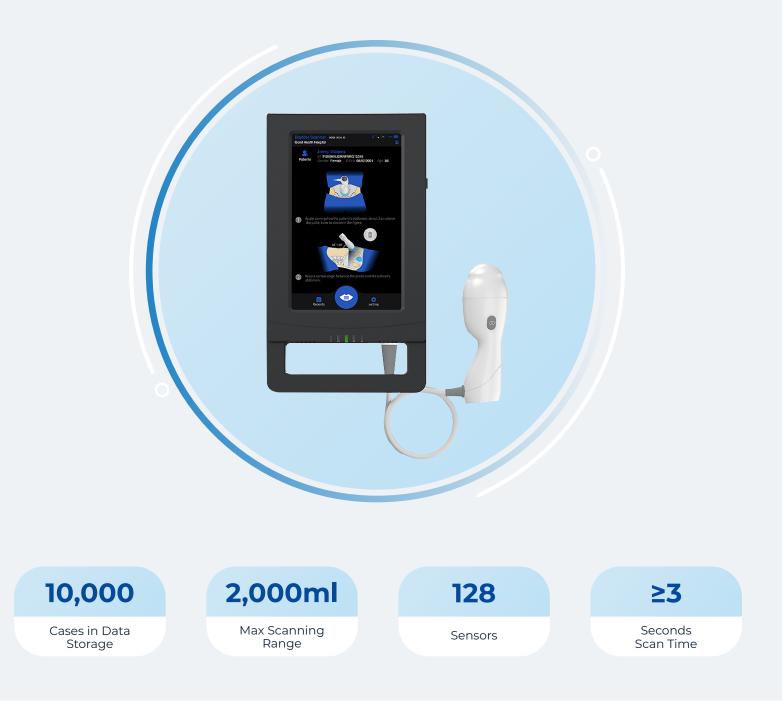

## Features

- ±5% Accuracy
- 10.3" Color TFT-LCD Screen
- Durable, impact-resistant probes
- Patient ID support: Up to 18 digits
- Battery-powered with DC charging option
- Innovative negative pressure probe technology
- Quick guide and step by step instructions included on screen
- Search for a patient by name to quickly review all historical readings for that patient

Scan Modes: 3D Scan Print Mode: Wireless Pinter Working Mode(s): Easy & Expert Mode Accessories: Medical rolling cart & travel case included. Bluetooth thermal printer optional.

## **Precision Scanning Technology**

- Single motor mechanical & electronic hybrid scanning for efficiency
- Automatic Patient Type Selection
- Adjustable Scanning Depths: 160mm, 180mm, & 200mm
- Wide Scanning Range:
  96° Swing Angle & 180° Rotation Angle