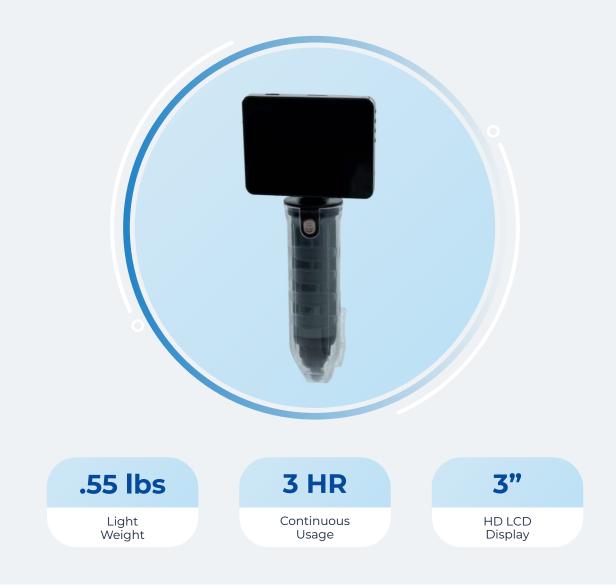

# **EZVISION** Video Laryngoscope

A fully portable, high-performance solution for emergency care, designed with ergonomic excellence in mind. Weighing a mere .55 lbs, this cutting-edge device is equipped with an anti-fog system and a 3" HD LCD screen, ensuring clear visibility in critical situations. Additionally, it seamlessly connects to larger monitors and computers, allowing for real-time photo and video capture. With its compact size and remarkable versatility, the EZ Vision becomes an indispensable tool for emergency care providers.

#### Features

- 3" Wide Angle LCD Video
- Waterproof
- Portable & Lightweight
- Clear Visualization
- Real-time Capture Allows for Instant Capture of Photos and Videos
- Anti-Fog Blades with Locking Feature
- Versatile Connectivity: Can Be Effortlessly Connected to Larger Monitors and Computers
- One LCD Monitor Fits All Sizes of Blades (Disposable or Reusable)
- Disposable Handle & Blades Preventing Cross Contamination

#### Display

Size: 3" Resolution: 1280 x 1024px Power: 3.7V