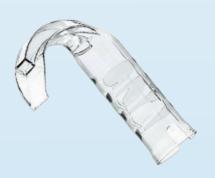

**Blade Types:** Adult, Pediatric, & Neonate (Disposable Plastic MAC 2, MAC3, MAC4 Blade)

### Blades

Pediatric Size 2 Part Number: YLO-IIIB2

Medium Adult Size 3 Part Number: YLO-IIIB3

Large Adult Size 4 Part Number: YLO-IIIB4