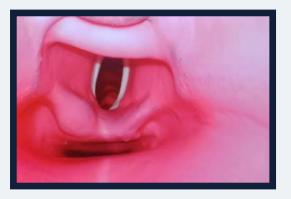

- 3" Wide Angle LCD Video
- Waterproof
- Portable & Lightweight
- Clear Visualization
- Real-time Capture Allows for Instant Capture of Photos and Videos
- Anti-Fog Blades with Locking Feature
- Versatile Connectivity: Can Be Effortlessly Connected to Larger Monitors and Computers
- One LCD Monitor Fits All Sizes of Blades (Disposable or Reusable)
- Disposable Handle & Blades Preventing Cross Contamination

**Blade Types:** Adult, Pediatric, & Neonate (Disposable Plastic MAC 2, MAC3, MAC4 Blade)

## **Ergonomic Design**

Comfortable grip and intuitive controls, allowing for **precise** and **efficient airway management.** 



### Blades



Pediatric Size 2 Part Number: YLO-IIIB2



Medium Adult Size 3 Part Number: YLO-IIIB3



Large Adult Size 4 Part Number: YLO-IIIB4

### Sample Images





### Specifications

#### Display

Size: 3" Resolution: 1280 x 1024px Power: 3.7V

#### Laryngoscope Blade (Including Camera)

Resolution: 2 mega-pixels Power: 3.7V Light Source: LED 800LUX Blade: Adult, Child, Infant

#### Battery

Type: Rechargeable lithium battery Charging times: > 500 times Charging time: <5 hours Operating time: Lasting 300 min