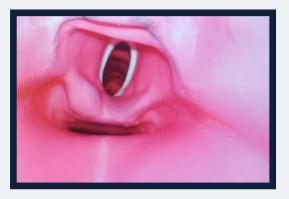

3" Wide Angle LCD Video
- Waterproof
- Portable & Lightweight
- Clear Visualization
- Real-time Capture Allows for Instant Capture of Photos and Videos
- Anti-Fog Blades with Locking Feature
- Versatile Connectivity: Can Be Effortlessly Connected to Larger Monitors and Computers
- One LCD Monitor Fits All Sizes of Blades (Disposable or Reusable)
- Disposable Handle & Blades Preventing Cross Contamination

**Blade Types:** Adult, Pediatric, & Neonate (Disposable Plastic MAC 2, MAC3, MAC4 Blade)

## **Ergonomic Design**

Comfortable grip and intuitive controls, allowing for **precise** and **efficient airway management.** 



### Blades



Pediatric Size 2 Part Number: YLO-IIIB2



Medium Adult Size 3 Part Number: YLO-IIIB3



Large Adult Size 4 Part Number: YLO-IIIB4

### Sample Images





### Specifications

#### Display

Size: 3" Resolution: 1280 x 1024px Power: 3.7V

#### Laryngoscope Blade (Including Camera)

Resolution: 2 mega-pixels Power: 3.7V Light Source: LED 800LUX Blade: Adult, Child, Infant

#### Battery

Type: Rechargeable lithium battery Charging times: > 500 times Charging time: <5 hours Operating time: Lasting 300 min