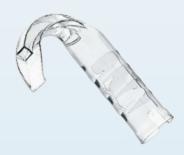

**Blade Types:** Adult, Pediatric, & Neonate (Disposable Plastic MAC 2, MAC3, MAC4 Blade)

### Blades

Pediatric Size 2 Part Number: YLO-IIIB2

Medium Adult Size 3 Part Number: YLO-IIIB3

Large Adult Size 4 Part Number: YLO-IIIB4