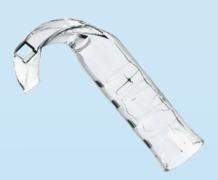

# **EZVISION** Video Laryngoscope

A fully portable, high-performance solution for emergency care, designed with ergonomic excellence in mind. Weighing a mere .55 lbs, this cutting-edge device is equipped with an anti-fog system and a 3" HD LCD screen, ensuring clear visibility in critical situations. Additionally, it seamlessly connects to larger monitors and computers, allowing for real-time photo and video capture. With its compact size and remarkable versatility, the EZ Vision becomes an indispensable tool for emergency care providers.

**Blade Types:** Adult, Pediatric, & Neonate (Disposable Plastic MAC 2, MAC3, MAC4 Blade)

### Blades

Pediatric Size 2 Part Number: YLO-IIIB2

Medium Adult Size 3 Part Number: YLO-IIIB3

Large Adult Size 4 Part Number: YLO-IIIB4