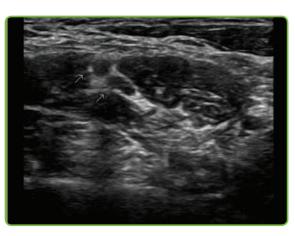

# **Excellent Image Quality**

The U60 provides excellent detail, contrast resolution and image uniformity without sacrificing penetration. Excellent color and Doppler sensitivity easily detects small, low flow vessels.

Common Carotid Artery

Mitral Valve

Interscalene