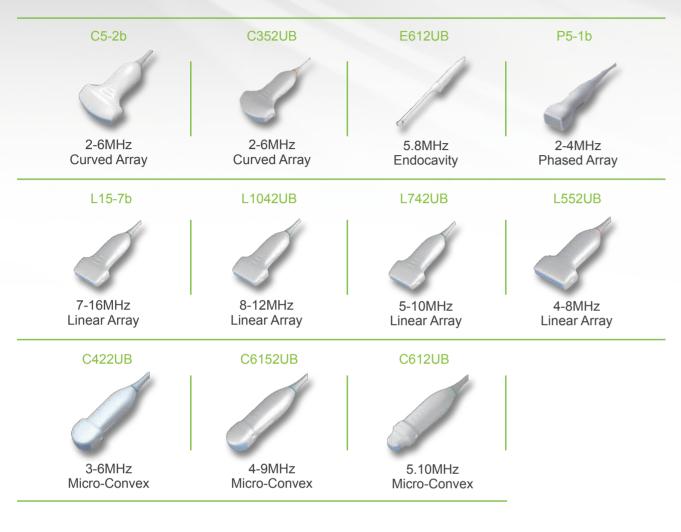

# Transducers

### **Comprehensive Clinical Applications**

· Full set of transducers to support all applications