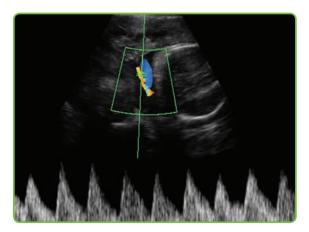

# **Excellent Image Quality**

The U60 provides excellent detail, contrast resolution and image uniformity without sacrificing penetration. Excellent color and Doppler sensitivity easily detects small, low flow vessels.

### User-Friendly Operation

- Backlit, easy-to-use control panel
- Customizable user defined controls
- Large capacity data storage

**Right Hepatic Vein** 

Renal Vascularity

Umbilical Artery