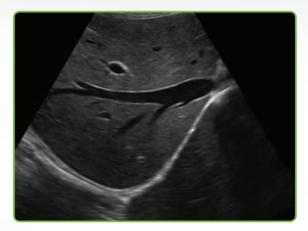

# **Excellent Image Quality**

The U60 provides excellent detail, contrast resolution and image uniformity without sacrificing penetration. Excellent color and Doppler sensitivity easily detects small, low flow vessels.

Common Carotid Artery

Mitral Valve

Interscalene