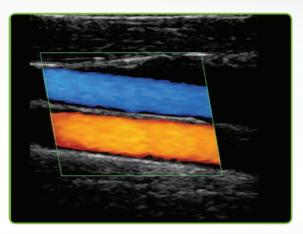

# **Excellent Image Quality**

The U60 provides excellent detail, contrast resolution and image uniformity without sacrificing penetration. Excellent color and Doppler sensitivity easily detects small, low flow vessels.

Common Carotid Artery

Mitral Valve

Interscalene