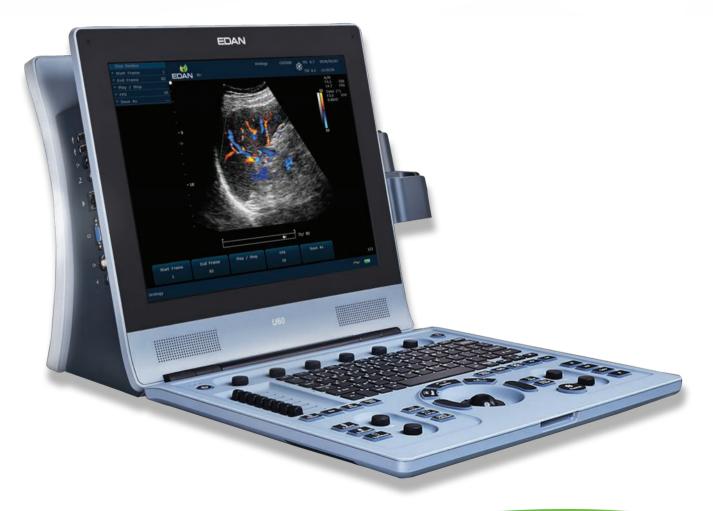

## EDANUSA www.edanusa.com

**U60 Diagnostic Ultrasound System** 

### Care for Health

U60 Diagnostic Ultrasound System

With its compact design, user-friendly operation and advanced imaging technologies, the U60 diagnostic ultrasound system offers a broad range of clinical applications to address all of your imaging needs.

#### **Compact Design**

- · Compact, lightweight design facilitates mobility
- Integrated battery enables operation anywhere
- Large 15" monitor for easy viewing