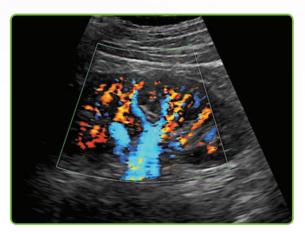

# **Excellent Image Quality**

The U60 provides excellent detail, contrast resolution and image uniformity without sacrificing penetration. Excellent color and Doppler sensitivity easily detects small, low flow vessels.

### User-Friendly Operation

- Backlit, easy-to-use control panel
- Customizable user defined controls
- Large capacity data storage

**Right Hepatic Vein** 

Renal Vascularity

Umbilical Artery