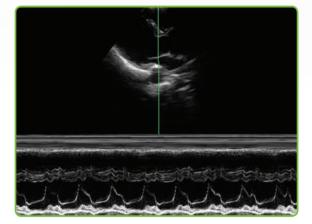

# **Excellent Image Quality**

The U60 provides excellent detail, contrast resolution and image uniformity without sacrificing penetration. Excellent color and Doppler sensitivity easily detects small, low flow vessels.

Common Carotid Artery

Mitral Valve

Interscalene