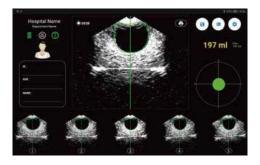

#### Expert Mode:

• Displays an ultrasonic image

## Working Modes:

Modes selection: Easy, Expert and Intelligence. Expert mode is the default. When performing a pre-scan, the operator will observe the following exam results:

- Move the probe till the center of the bladder image reaches the green line
- Press scan button once the biggest bladder section is detected
- Twelve real time bladder ultrasonic images will be displayed during scanning