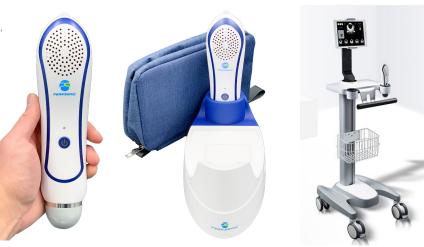

# **MDPRO**

The M4 is a handheld portable bladder volume instrument, which can be applied in the department of surgery, emergency, ICU, obstetric, gynecology, radiotherapy, home health and nursing home. It provides the basis for clinical catheterization, evaluates the post-void residual after patient urination, and helps to make auxiliary diagnosis on the bladder and kidney diseases. It is also suitable for patients of lower body disability or loss of auto-urination function, to confirm the proper timing of urination.

Multiple language options Lightweight, Rechargeable battery

**Continuous Usage** 2 hrs 20 min

**Stand By** > 4 hrs 20 min Power saving mode with automatic shutdown options after 5, 10, 15 or 20 minutes.

Docking station included \*\*Optional Carrying Bag\*\* \*\*Optional Cart\*\*