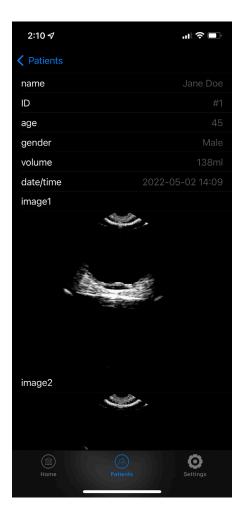

Non-invasive urinary bladder volume measurement Volume measurement accuracy: ±7% Reduce unnecessary catheterisation Rapid scanning, measurement result within seconds No annual calibration needed

Modes selection: Easy, Expert Mode, Intelligence Mode Easy-to-learn and use Perform 3D imaging of bladder volume 2 orthorhombic images Printable patient info/bladder volume

Internal storage on tablet, PC, or mobile phone Large data storage space: 10,000+ cases Patient history information review WiFi connection to tablet, PC, or mobile phone User-friendly capacitive touch screen

• Wireless report printing via optional bluetooth printer

**Print Mode** Optional Bluetooth printer

**Data Transmission** WiFi PC software included for PDF reports

Data Storage Internal storage on phone or tablet PC