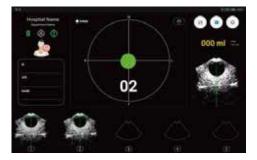

#### Intelligence Mode:

• Displays a real-time bladder scan projection position

## Working Modes:

Modes selection: Easy, Expert and Intelligence. Expert mode is the default. When performing a pre-scan, the operator will observe the following exam results:

- Move the probe till the center of the bladder image reaches the green line
- Press scan button once the biggest bladder section is detected
- Twelve real time bladder ultrasonic images will be displayed during scanning