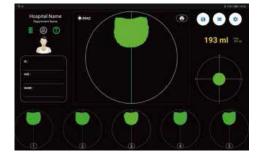

### Easy Mode:

• Displays an easy to view figure

## Working Modes:

Modes selection: Easy, Expert and Intelligence. Expert mode is the default. When performing a pre-scan, the operator will observe the following exam results:

- Move the probe till the center of the bladder image reaches the green line
- Press scan button once the biggest bladder section is detected
- Twelve real time bladder ultrasonic images will be displayed during scanning