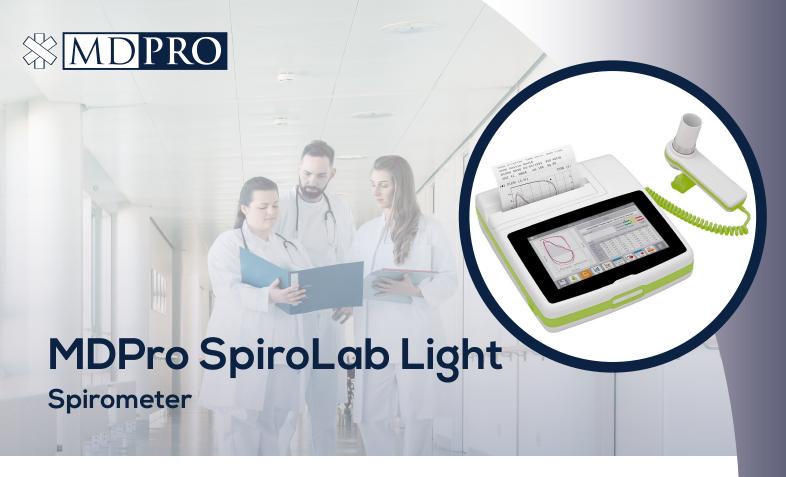

The MDPro SpiroLab Light Spirometer is fast, simple, and durable. Each function can be activated with a simple touch using the menu bar displayed on screen.

## **Features**

PC Connectivity (Wireless/Wired)

Built-In Printer

Long-Life Rechargeable Battery

7" Touch Screen Display

USB Connection to External Printer

Carrying Case