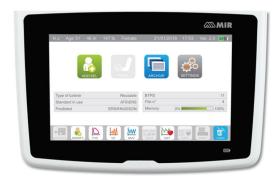

### **Fast and Intuitive**

For modern professionals

Each function can be activated by a simple touch on the intuitive bar menu always present on the screen.

### **Customizable Software Tool**

- Upgrade device firmware if required
- Generate device archive into a PDF report for each spirometry session

- No Cross-Contamination
- No calibration required

### WinspiroXPRESS®

High performance PC software for spirometry

Free software upgrades

Printout: Spirometry report