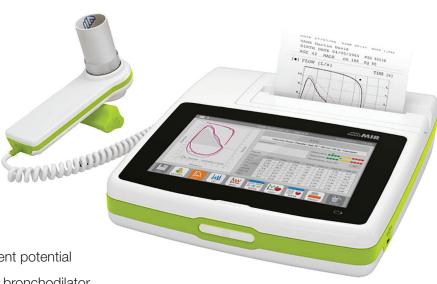

# SpiroLab Light

## **Features**

Fast, simple, durable diagnostic spirometer

- Flow volume loop included
- Interpretation with lung age
- Incentive software for both adult and pediatric patients
- PC connectivity
- Maximum spirometry reimbursement potential
- FVC, FEV1, IVC, MVV, PRE/POST bronchodilator comparison with a wide range of selectable parameters
- Color touchscreen 7 inches display plus a long life rechargeable battery
- Direct connection to external USB printer
- 10,000 spirometry tests
- Fast and silent built-in printer with customizable printout format

### **Fast and Intuitive**

For modern professionals

Each function can be activated by a simple touch on the intuitive bar menu always present on the screen.